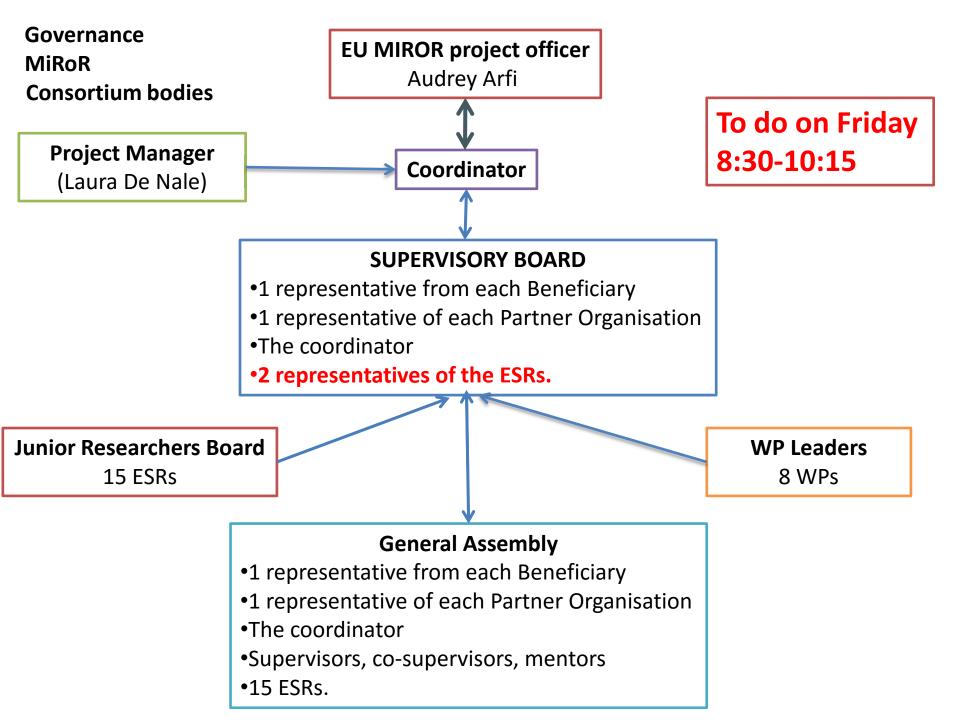

# Mid term review meeting Who should attend?

- EU
  - The EU project officer, Audrey ARFI
  - An external expert
- MiRoR
  - The Project Coordinator
  - Representative of beneficiaries
  - Representatives of the Partner Organisations
  - All ESRs
  - Supervisors